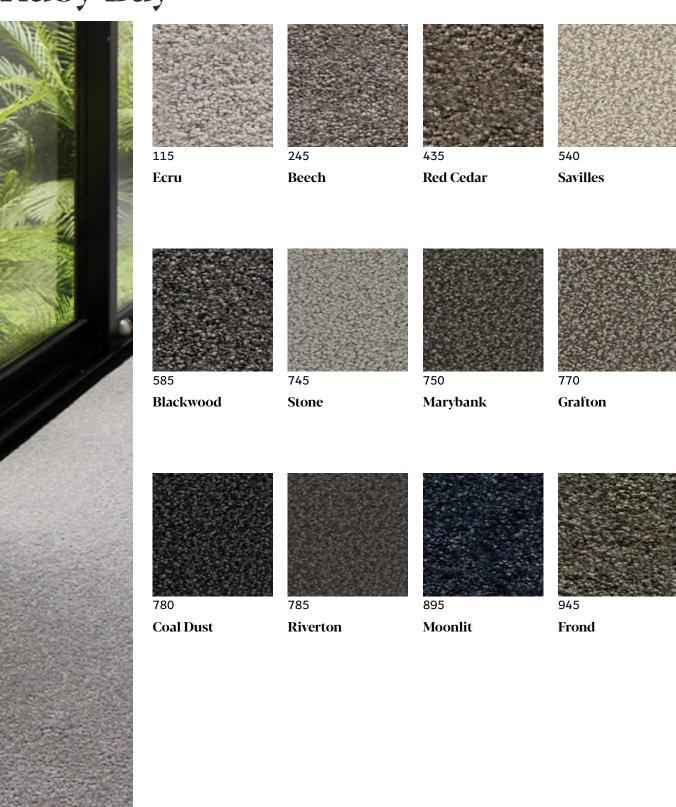

## **Ruby Bay**

Ruby Bay is one of the very best carpets you could install, offering a luxurious 75oz pile that delivers unmatched comfort underfoot. With its super dense texture, it provides both softness and resilience, making it perfect for busy family living. Plus, it boasts exceptional fade resistance, ensuring it stands up beautifully to New Zealand's harsh sun while maintaining its vibrant color for years. Available in a stunning range of hues, Ruby Bay is designed to complement or become the focal point of any interior space.

| Style:                | Cut Pile Twist  |
|-----------------------|-----------------|
| Pile Height:          | 17 (+/- 1)mm    |
| Weight:               | 75 oz           |
| Roll Width:           | 3.66m           |
| Colours:              | 12              |
| Secondary<br>Backing: | Woven Synthetic |