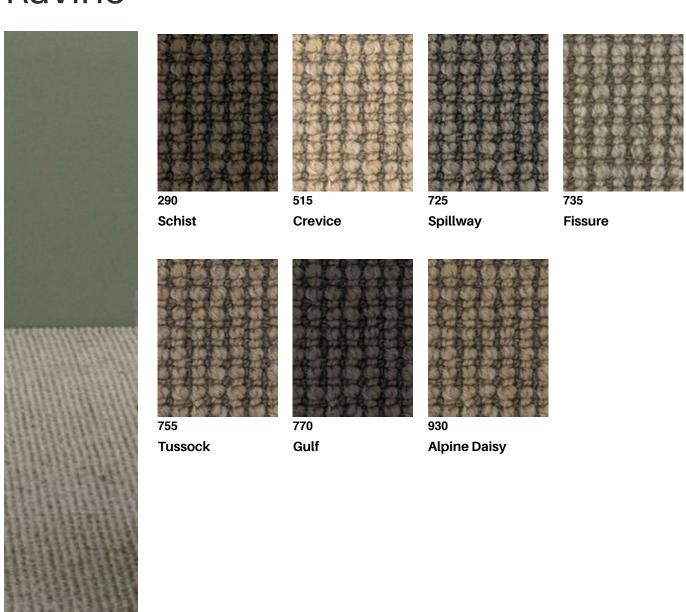

## Ravine

Showcasing a subtly decorative linear pattern, Ravine's textured loop finish is available in a variety of contemporary colours, its contrasting two-toned palette evoking the everchanging landscape of mountains and glens. Ravine is specifically designed to complement a multitude of interior stylings with each sophisticated neutral adapting equally to formal, casual, modern or traditional home settings.

#### **Technical Data**

| Type:      | Wool Carpet              |
|------------|--------------------------|
| Style:     | Multi Level Loop         |
| Thickness: | 11mm (+/- 1.0mm)mm       |
| Yarn:      | New Zealand Wool         |
| Weight:    | 44 oz                    |
| Gauge:     | 5/32nd gauge (25.2/10cm) |

| Roll Width:             | 4m                  |
|-------------------------|---------------------|
| Pattern Repeat:         | Not Applicable      |
| Colours:                | 7                   |
| Country of Origin:      | New Zealand         |
| Installation<br>Method: | Conventionally Laid |