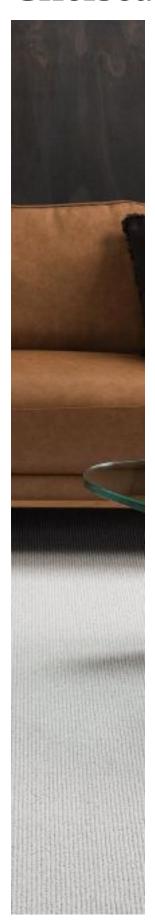

## **Chelsea Row**

Reminiscent of rocky outcrops and mountainous terrain, Chelsea Row combines twotone, thick and thin yarn that's woven in a stylish linear design giving the illusion of space. Boasting the benefits of wool, this densely textured pile carpet is luxurious and in perfect harmony with current textural layering style trends.