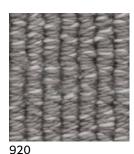

## **Chelsea Row**

Reminiscent of rocky outcrops and mountainous terrain, Chelsea Row combines twotone, thick and thin yarn that's woven in a stylish linear design giving the illusion of space. Boasting the benefits of wool, this densely textured pile carpet is luxurious and in perfect harmony with current textural layering style trends.