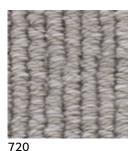

## **Chelsea Row**

Reminiscent of rocky outcrops and mountainous terrain, Chelsea Row combines twotone, thick and thin yarn that's woven in a stylish linear design giving the illusion of space. Boasting the benefits of wool, this densely textured pile carpet is luxurious and in perfect harmony with current textural layering style trends.