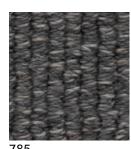

## **Chelsea Row**

Reminiscent of rocky outcrops and mountainous terrain, Chelsea Row combines twotone, thick and thin yarn that's woven in a stylish linear design giving the illusion of space. Boasting the benefits of wool, this densely textured pile carpet is luxurious and in perfect harmony with current textural layering style trends.