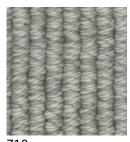

## **Chelsea Row**

Reminiscent of rocky outcrops and mountainous terrain, Chelsea Row combines twotone, thick and thin yarn that's woven in a stylish linear design giving the illusion of space. Boasting the benefits of wool, this densely textured pile carpet is luxurious and in perfect harmony with current textural layering style trends.