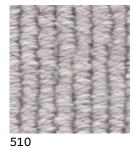

## **Chelsea Row**

Reminiscent of rocky outcrops and mountainous terrain, Chelsea Row combines twotone, thick and thin yarn that's woven in a stylish linear design giving the illusion of space. Boasting the benefits of wool, this densely textured pile carpet is luxurious and in perfect harmony with current textural layering style trends.