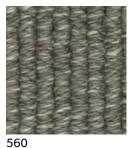

## **Chelsea Row**

Reminiscent of rocky outcrops and mountainous terrain, Chelsea Row combines twotone, thick and thin yarn that's woven in a stylish linear design giving the illusion of space. Boasting the benefits of wool, this densely textured pile carpet is luxurious and in perfect harmony with current textural layering style trends.