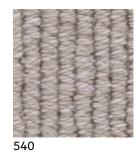

## **Chelsea Row**

Reminiscent of rocky outcrops and mountainous terrain, Chelsea Row combines twotone, thick and thin yarn that's woven in a stylish linear design giving the illusion of space. Boasting the benefits of wool, this densely textured pile carpet is luxurious and in perfect harmony with current textural layering style trends.