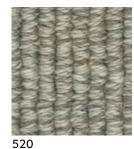

## **Chelsea Row**

Reminiscent of rocky outcrops and mountainous terrain, Chelsea Row combines twotone, thick and thin yarn that's woven in a stylish linear design giving the illusion of space. Boasting the benefits of wool, this densely textured pile carpet is luxurious and in perfect harmony with current textural layering style trends.