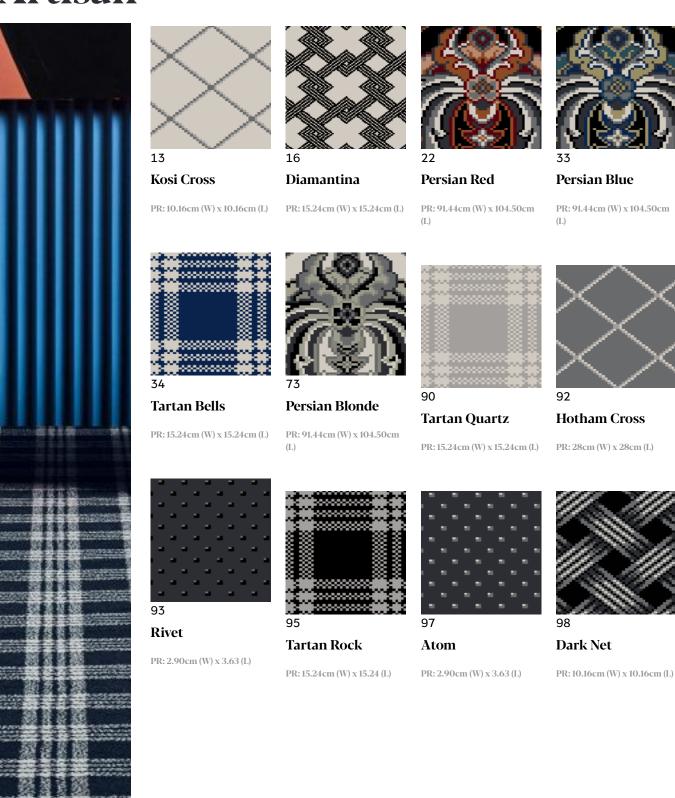

## **Artisan**

We are proud to be leading the way in the revival of patterned carpet. This nostalgic and very cool flooring is making a well—deservedomeback. Our Artisan range is ready to grace the decades ahead with timeless elegance from the past. Crafted from a rich blend of premium wools, this quality Axminster combines comfort with durability. Artisan features a diverse assortment of classic and contemporary patterns in subdued hues or bold pops of colour, specifically designed to complement a variety of interiors.

| Roll Width:             | 3.66m                                  |
|-------------------------|----------------------------------------|
| Pattern Repeat:         | Self Match - see colour specifications |
| Colours:                | 12                                     |
| Country of Origin:      | China                                  |
| Secondary<br>Backing:   | 6oz Jute                               |
| Installation<br>Method: | Dual Bond Recommended                  |