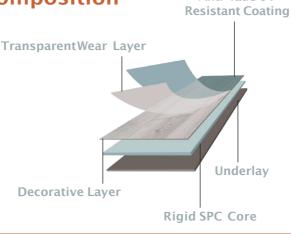

# Sentry Hard working flooring for families



## Features



**100% Waterproof** Sentry flooring is 100% waterproof, suitable for every room in your home including the kitchen,



## **UNILIN Locking System**

Sentry flooring utilises the universally recognised UNILIN technology, which is known for its simple click together system.



Pet Friendly Sentry flooring is highly scratch resistant. Combined with the waterproof surface, your pets can roam damage-free.



#### Warranties

Sentry flooring comes with a 25 year warranty for residential applications and 7 years for commercial.



### Easy to Clean

Sentry flooring is simple to maintain. Just wipe with a damp mop to clean.

Anti-fade UV

# Composition





# Why choose Sentry?

Sentry flooring is designed for the family home. It's a no nonsense, hard wearing floor.



# **Product Specifications**

Plank size Planks per carton Sqm per carton Max. room size Locking system Bevel 1220 x 228 x 7mm 6 1.669m 10m x 10m UNILIN 4 sided micro bevel