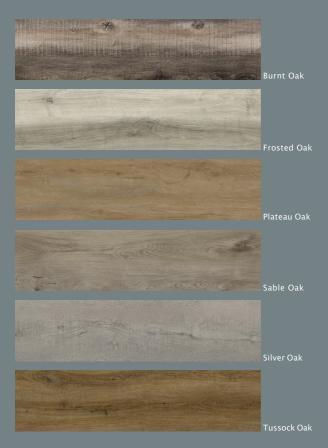

or families



## Features



**100% Waterproof** Sentry flooring is 100% waterproof, suitable for every room in your home including the kitchen,



## **UNILIN Locking System**

Sentry flooring utilises the universally recognised UNILIN technology, which is known for its simple click together system.



Pet Friendly Sentry flooring is highly scratch resistant. Combined with the waterproof surface, your pets can roam damage-free.



#### Warranties

Sentry flooring comes with a 25 year warranty for residential applications and 7 years for commercial.



### Easy to Clean

Sentry flooring is simple to maintain. Just wipe with a damp mop to clean.

Anti-fade UV

# Composition





# Why choose Sentry?

Sentry flooring is designed for the family home. It's a no nonsense, hard wearing floor.



# **Product Specifications**

Plank size Planks per carton Sqm per carton Max. room size Locking system Bevel 1220 x 228 x 7mm 6 1.669m 10m x 10m UNILIN 4 sided micro bevel